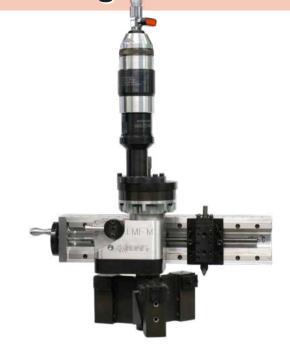

# **IMFM-24 Internal Mounted FlangeMill**

Internally mounted, lightweight and durable machine tool. Ideal for machining all types of flange faces, seal grooves, weld preparations and counterbores.

Features:

- Heavy-duty steel/aluminium design
- High rigidity of the machine in relation to the dimension and weight
- Solid but lightweight construction
- Continuous groove facing feeds
- Swivel tool post for grooves, RTJ flanges and bevels
- Easy levelling and centering system with built-in fast centre feature
- Duick clamping with solid, 50 mm self-centering steel shaft
- CE certificate

As standard IMFM is supplied with the complete toolkit, including cutting tool and inserts, air filter with lubricator and hose connection, required jaws to cover the full range, paper manual and storage/ shipping box.

Beside standard pneumatic 2,2 Hp drive, for IMFM we offer a wide choice of pneumatic and electric drives.

| STANDARD WORKING RANGE |               | FACING FEEDS   |                |                | FREE        |        |
|------------------------|---------------|----------------|----------------|----------------|-------------|--------|
| FACING RANGE           | LOCKING RANGE | 1,75 MM SCREW  | 1,25 MM SCREW  | 1,00 MM SCREW  | SPEED       | POWER  |
| 63 – 610 mm            | 57 - 508 mm   | 0,2 / 0,8 mm   | 0,14 / 0,57 mm | 0,15 / 0,45 mm | 20 - 42 Rpm | 2,2 Hp |
| 2,50 - 24,00"          | 2,25 - 20,00" | 0,008 / 0,031" | 0,006 / 0,022" | 0,004 / 0,018" |             | 1,6 kW |
| AIR USE                |               | BODY WIDTH     | B              | DDY HEIGHT     | BODY        | WEIGHT |