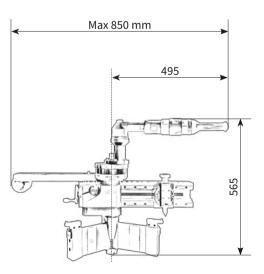

0,004 / 0,018" |             | 1,6 kW |
| AIR USE                |               | BODY WIDTH     | B              | DDY HEIGHT     | BODY        | WEIGHT |

| AIR USE |            | BODY WIDTH BODY HEIGHT                            |  | BODY WEIGHT |       |
|---------|------------|---------------------------------------------------|--|-------------|-------|
| 75 cfm  | 2,2 m³/min | Depends on motor configuration, see drawing below |  | 99 Lbs      | 45 kg |

#### LEVELLING AND CENTERING





Special jaw set for easy and quick levelling and centering machines on the flange

### **TOOLING CHART**

| HOLDER     | INSERT     | SCREW | TORX  |
|------------|------------|-------|-------|
| IMFM24-V11 | CIV-11-3-1 | MHS-4 | TX-15 |

## DIMENSIONS

INLINE VERSION



#### **RIGHTANGLE VERSION**