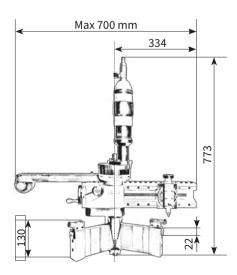

08 / 0,031" | 0,006 / 0,022" | 0,004 / 0,018" |             | 1,6 kW |
| AIR USE                |               | BODY WIDTH     | B              | DDY HEIGHT     | BODY        | WEIGHT |

| AIR USE |            | BODY WIDTH BODY HEIGHT                            |  | BODY WEIGHT |       |
|---------|------------|---------------------------------------------------|--|-------------|-------|
| 75 cfm  | 2,2 m³/min | Depends on motor configuration, see drawing below |  | 99 Lbs      | 45 kg |

#### LEVELLING AND CENTERING





Special jaw set for easy and quick levelling and centering machines on the flange

### **TOOLING CHART**

| HOLDER     | INSERT     | SCREW | TORX  |
|------------|------------|-------|-------|
| IMFM24-V11 | CIV-11-3-1 | MHS-4 | TX-15 |

## DIMENSIONS

INLINE VERSION



#### **RIGHTANGLE VERSION**